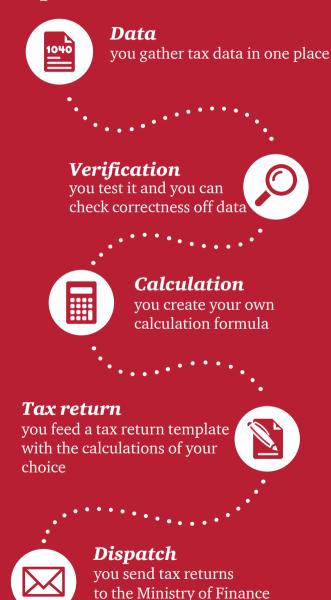

The application collects a company's financial data and allows it to be verified quickly and placed correctly in calculations, tax returns and reports.

## What do you get?

## **Flexibility**

You work with any amount of data you want, even from several entities, imported into the application automatically from a company's ftp server.

#### Certainty

You test the quality and correctness of your data before you generate any tax returns or other tax documents based on it.

## **Personalization**

You will define your own calculation formula which can be adjusted and updated on a current basis.

## **Transparency**

You will produce any reports, breakdowns and simulations of tax information you want to get a multi-level analysis of a company's accounting and tax data.

#### Comfort

You will generate documents, see if they are correct and, by clicking a few times, you will file an e-tax return or send an SAF-T.