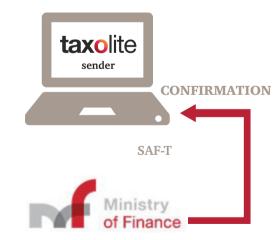

# With Taxolite, you will automate your tax processes

directly from the application

#### Comfort

You will generate documents, see if they are correct and, by clicking a few times, you will file an e-tax return or send an SAF-T.