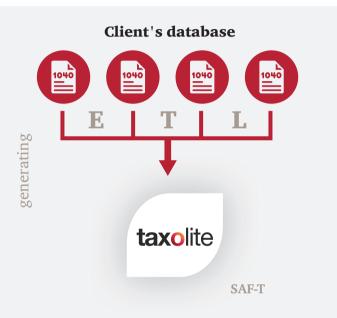

## With Taxolite, you will quickly generate and send a SAF-T

sending

## With Taxolite, you will prepare:

- • SAF-T
- VAT calculations and VAT-7 returns
- VAT-EU recapitulative statements
- Calculations of CIT advances and CIT-8 returns
- • PIT-8C returns
- IFT-1, IFT-2 and IFT-3 information forms
- • Deferred tax calculations
- • Calculations of sales structure coefficients (WSS)
- • Financial statements